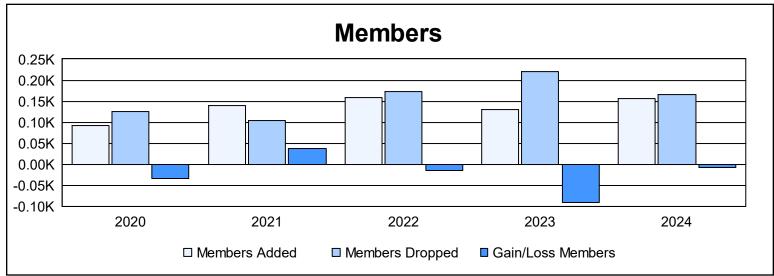

District 11 A2

As of June 2024 Cumulative

| Year      | New<br>Clubs | Dropped<br>Clubs | Gain/<br>Loss<br>Clubs | New<br>Members | Charter<br>Members | Reinstate<br>Members | Transfer<br>Members | Total<br>Member<br>Added | Total<br>Members<br>Dropped | Gain/<br>Loss<br>Members |
|-----------|--------------|------------------|------------------------|----------------|--------------------|----------------------|---------------------|--------------------------|-----------------------------|--------------------------|
| 2019-2020 | 0            | 3                | -3                     | 79             | 1                  | 8                    | 4                   | 92                       | 125                         | -33                      |
| 2020-2021 | 0            | 0                | 0                      | 130            | 1                  | 4                    | 5                   | 140                      | 103                         | 37                       |
| 2021-2022 | 0            | 1                | -1                     | 143            | 0                  | 10                   | 5                   | 158                      | 172                         | -14                      |
| 2022-2023 | 0            | 5                | -5                     | 110            | 3                  | 9                    | 9                   | 131                      | 221                         | -90                      |
| 2023-2024 | 0            | 1                | -1                     | 128            | 0                  | 23                   | 6                   | 157                      | 165                         | -8                       |
| Average   | 0            | 2                | -2                     | 118            | 1                  | 11                   | 6                   | 136                      | 157                         | -22                      |