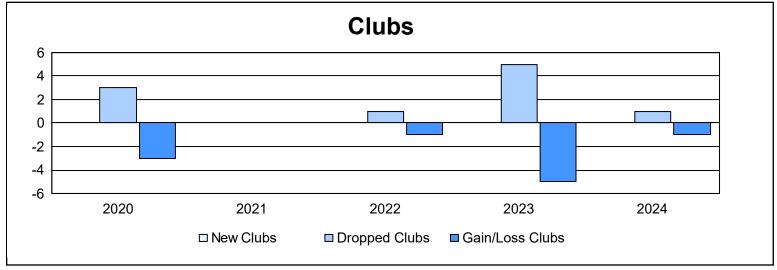

District 11 A2

As of June 2024 Cumulative

| Year      | New<br>Clubs | Dropped<br>Clubs | Gain/<br>Loss<br>Clubs | New<br>Members | Charter<br>Members | Reinstate<br>Members | Transfer<br>Members | Total<br>Member<br>Added | Total<br>Members<br>Dropped | Gain/<br>Loss<br>Members |
|-----------|--------------|------------------|------------------------|----------------|--------------------|----------------------|---------------------|--------------------------|-----------------------------|--------------------------|
| 2019-2020 | 0            | 3                | -3                     | 79             | 1                  | 8                    | 4                   | 92                       | 125                         | -33                      |
| 2020-2021 | 0            | 0                | 0                      | 130            | 1                  | 4                    | 5                   | 140                      | 103                         | 37                       |
| 2021-2022 | 0            | 1                | -1                     | 143            | 0                  | 10                   | 5                   | 158                      | 172                         | -14                      |
| 2022-2023 | 0            | 5                | -5                     | 110            | 3                  | 9                    | 9                   | 131                      | 221                         | -90                      |
| 2023-2024 | 0            | 1                | -1                     | 128            | 0                  | 23                   | 6                   | 157                      | 165                         | -8                       |
| Average   | 0            | 2                | -2                     | 118            | 1                  | 11                   | 6                   | 136                      | 157                         | -22                      |